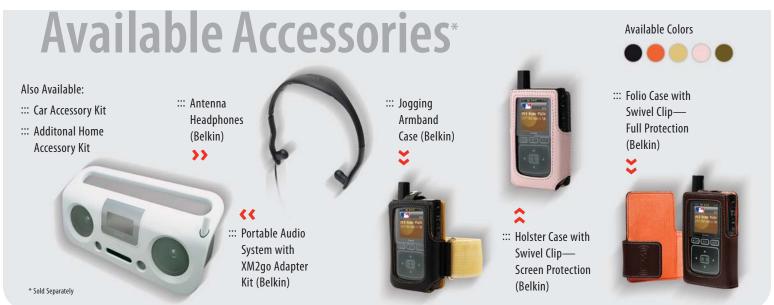

, without notice. Channels with frequent explicit language are indicated with an XL. Channel blocking is available for XM Radio receivers by calling 1-800-XMRADIO. For a full listing of the XM commercial-free channels and advertisting-supported channels, wist lineup.xmradio.com. Subscriptions subject to Customer Agreement available at xmradio com Only available in the 48 contiguous United States. NASCAR" is a registered trademark of the National Association for Stock Car Auto Racing, Inc. TM/® MLBP 2006. XM2go, Listen Large and Hear It. Click It. Save It. are trademarks of XM Satellite Radio Inc. All rights reserved. All other trademarks are the property of their respective owners.



## Pioneer inno™





<sup>\*</sup> When 100% of memory is allocated to recorded XM.

## WWW.XMRADIO.COM