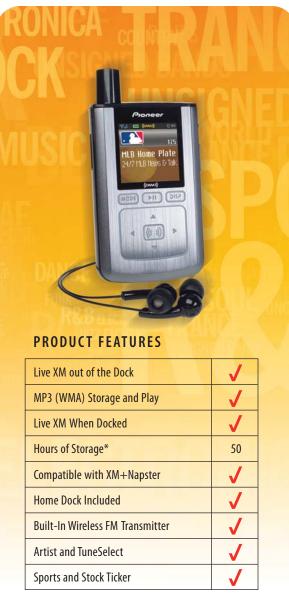

## Pioneer inno™

<sup>\*</sup> When 100% of memory is allocated to recorded XM.