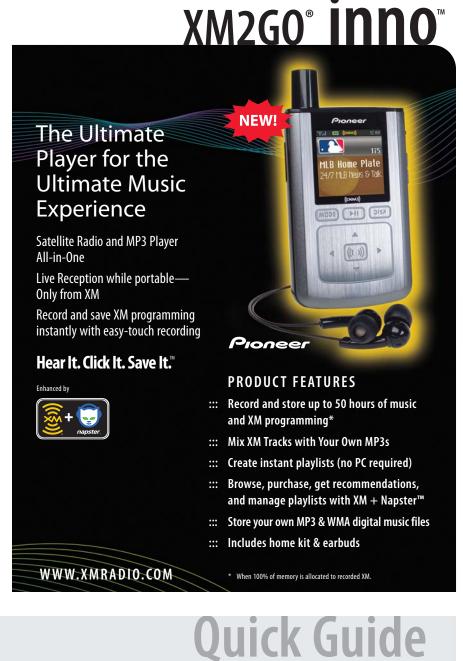

## Pioneer inno™

<sup>\*</sup> When 100% of memory is allocated to recorded XM.