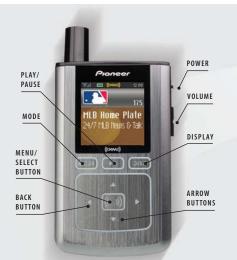

LIVE XM + MP3



DISPLAY SCREEN
ROTATES WHEN DOCKED!



Hardware and required \$12.95 monthly subscription sold separately. Subscription required to maintain access to saved XM programming. Other fees and taxes, including a one-time activation fee, may apply. Subscription fee is consumer only. XM product, programming, services and fees are subject to change, at any time, without notice. Channels with frequent explicit language are indicated with an XL. Channel blocking is available for XM Radio receivers by calling 1-800-XMRADIO. For a full listing of the XM commercial-free channels and advertisting-supported channels, wist lineup.xmradio.com. Subscriptions subject to Customer Agreement available at xmradio com Only available in the 48 contiguous United States. NASCAR" is a registered trademark of the Na