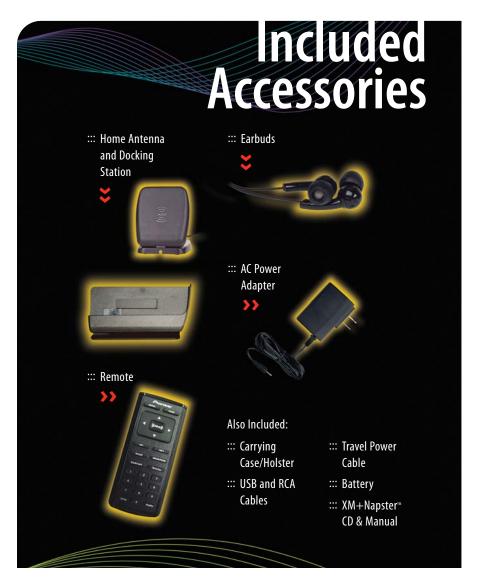

umer only. XM product, programming, services and fees are subject to change, at any time, without notice. Channels with frequent explicit language are indicated with an XL. Channel blocking is available for XM Radio receivers by calling 1-800-XMRADIO. For a full listing of the XM commercial-free channels and advertisting-supported channels, wist lineup.xmradio.com. Subscriptions subject to Customer Agreement available at xmradio com Only available in the 48 contiguous United States. NASCAR" is a registered trademark of the National Association for Stock Car Auto Racing, Inc. TM/® MLBP 2006. XM2go, Listen Large and Hear It. Click It. Save It. are trademarks of XM Satellite Radio Inc. All rights reserved. All other trademarks are the property of their respective owners.



## Pioneer inno™





<sup>\*</sup> When 100% of memory is allocated to recorded XM.

## WWW.XMRADIO.COM